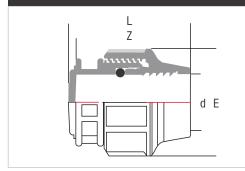

## PP FITTINGS

| PART #         | DIAMETER<br>Ød | Е   | L   | z   |
|----------------|----------------|-----|-----|-----|
| 0330NCAP0050HP | 20             | 46  | 56  | 50  |
| 0330NCAP0075HP | 25             | 55  | 66  | 60  |
| 0330NCAP0100HP | 32             | 63  | 87  | 80  |
| 0330NCAP0125HP | 40             | 80  | 30  | 83  |
| 0330NCAP0150HP | 50             | 96  | 105 | 98  |
| 0330NCAP0200HP | 63             | 115 | 124 | 115 |
| 0330NCAP0250HP | 75             | 129 | 153 | 145 |
| 0330NCAP0300HP | 90             | 155 | 166 | 155 |
| 0330NCAP0400HP | 110            | 184 | 210 | 200 |