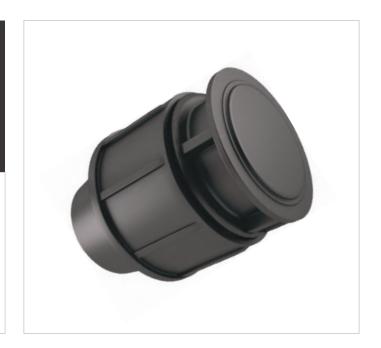

## **PP COMPRESSION**

**PP FITTINGS** 

COMPRESSION
FITTINGS ARE
MECHANICAL
JOINT FITTINGS
MADE OF
POLYPROPYLENE.
IT CAN BE USED FOR
JOINING ALL KINDS OF
HDPE AND LDPE PIPES.

WWW.HYDROPLAST.PK

## PP COMPRESSION FITTINGS