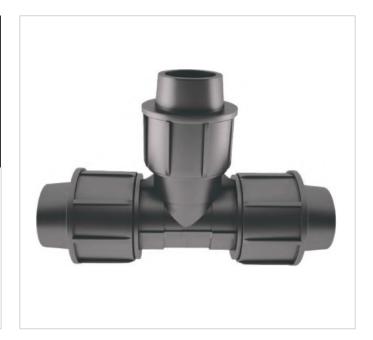

## **PP COMPRESSION**

**PP FITTINGS** 

COMPRESSION
FITTINGS ARE
MECHANICAL
JOINT FITTINGS
MADE OF
POLYPROPYLENE.
IT CAN BE USED FOR
JOINING ALL KINDS OF
HDPE AND LDPE PIPES.

WWW.HYDROPLAST.PK

## PP COMPRESSION FITTINGS