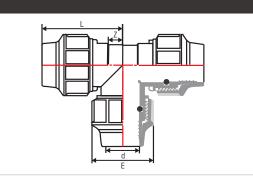

## PP FITTINGS

| PART #         | DIAMETER<br>Ød | E   | L   | z  |
|----------------|----------------|-----|-----|----|
| 0330NTEE0050HP | 20             | 46  | 70  | 12 |
| 0330NTEE0075HP | 25             | 55  | 82  | 20 |
| 0330NTEE0100HP | 32             | 63  | 95  | 23 |
| 0330NTEE0125HP | 40             | 80  | 109 | 25 |
| 0330NTEE0150HP | 50             | 96  | 134 | 27 |
| 0330NTEE0200HP | 63             | 115 | 167 | 34 |
| 0330NTEE0250HP | 75             | 129 | 198 | 46 |
| 0330NTEE0300HP | 90             | 155 | 220 | 48 |
| 0330NTEE0400HP | 110            | 184 | 278 | 65 |