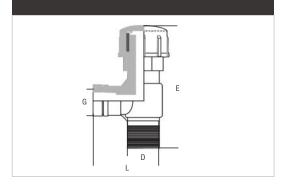

## PP FITTINGS

| PART #             | Ø DIAMETER<br>DxG | E   | L.   |
|--------------------|-------------------|-----|------|
| 0330NFRL01000050HP | 1x1/2"            | 142 | 77.1 |
| 0330NFRL01000075HP | 1x3/4"            | 142 | 77.5 |
| 0330NFRL01000100HP | 1x1"              | 142 | 77.8 |
| 0330NFRL01250050HP | 1-1/4x1/2"        | 142 | 78.3 |
| 0330NFRL01250075HP | 1-1/4x3/4"        | 142 | 78.7 |
| 0330NFRL01250100HP | 1-1/4x1"          | 142 | 78.9 |