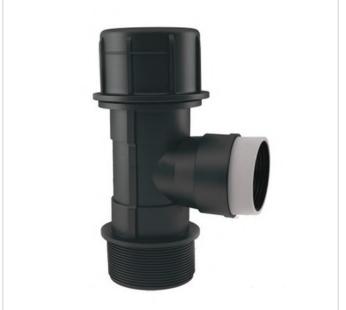

## **PP COMPRESSION**

**PP FITTINGS** 

COMPRESSION
FITTINGS ARE
MECHANICAL
JOINT FITTINGS
MADE OF
POLYPROPYLENE.
IT CAN BE USED FOR
JOINING ALL KINDS OF
HDPE AND LDPE PIPES.

WWW.HYDROPLAST.PK

## PP COMPRESSION FITTINGS