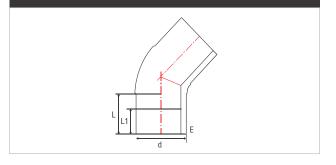

## **PP-H FITTINGS**

| PART #         | DIAMETER<br>Ød | L   | LI  | E    |
|----------------|----------------|-----|-----|------|
| 0327NE450050HP | 20             | 32  | 24  | 2.2  |
| 0327NE450075HP | 25             | 34  | 25  | 2.5  |
| 0327NE450100HP | 32             | 36  | 25  | 3.2  |
| 0327NE450125HP | 40             | 39  | 25  | 4    |
| 0327NE450150HP | 50             | 42  | 29  | 4.9  |
| 0327NE450200HP | 63             | 47  | 29  | 6.1  |
| 0327NE450250HP | 75             | 49  | 29  | 7.2  |
| 0327NE450300HP | 90             | 57  | 34  | 8.6  |
| 0327NE450400HP | 110            | 70  | 43  | 10.4 |
| 0327NE450450HP | 125            | 79  | 48  | 11.4 |
| 0327NE450500HP | 140            | 88  | 55  | 12.7 |
| 0327NE450600HP | 160            | 100 | 60  | 14.6 |
| 0327NE450800HP | 200            | 124 | 75  | 18.2 |
| 0327NE450900HP | 225            | 140 | 85  | 20.5 |
| 0327NE451000HP | 250            | 225 | 133 | 22.7 |
| 0327NE451100HP | 280            | 235 | 143 | 25.4 |
| 0327NE451200HP | 315            | 235 | 154 | 28.6 |