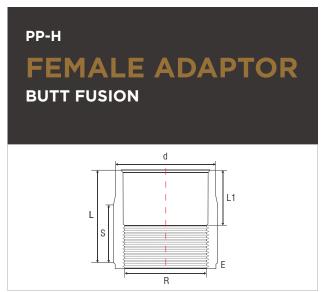

## (b) hydroplast

| PART #         | DIAMETER<br>Ød | L  | ы    | s  | E    | R     |
|----------------|----------------|----|------|----|------|-------|
| 0327NFAP0050HP | 20             | 49 | 24.5 | 32 | 2.2  | 1/2   |
| 0327NFAP0075HP | 25             | 51 | 24   | 36 | 2.48 | 3/4   |
| 0327NFAP0100HP | 32             | 55 | 23   | 46 | 3.2  | 1     |
| 0327NFAP0125HP | 40             | 57 | 23   | 55 | 4.27 | 1 1/4 |
| 0327NFAP0150HP | 50             | 60 | 23.5 | 65 | 5.21 | 1 1/2 |
| 0327NFAP0200HP | 63             | 62 | 25   | 80 | 6.36 | 2     |

Note: Physical dimensions and tolerances meet the requirements of ASTM F1970, ASTM D2467, EN 12201, ISO 4427 & DIN 8074, Which ever applicable. For installation instructions & chemical ressistance information, refer engineering section. Dimensions are subject to change without notice. All dimension are in millimeters.