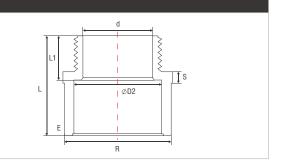

## PP-H MALE ADAPTOR BUTT FUSION

| PART #         | DIAMETER<br>Ød | L  | L1   | S  | E   | R     |
|----------------|----------------|----|------|----|-----|-------|
| 0327NMAP0050HP | 20             | 51 | 24.5 | 32 | 2.2 | 1/2   |
| 0327NMAP0075HP | 25             | 52 | 24   | 36 | 2.5 | 3/4   |
| 0327NMAP0100HP | 32             | 55 | 23   | 46 | 3.2 | 1     |
| 0327NMAP0125HP | 40             | 58 | 23   | 55 | 4   | 11/4  |
| 0327NMAP0150HP | 50             | 60 | 23.5 | 65 | 4.9 | 1 1/2 |
| 0327NMAP0200HP | 63             | 67 | 25   | 80 | 6.1 | 2     |