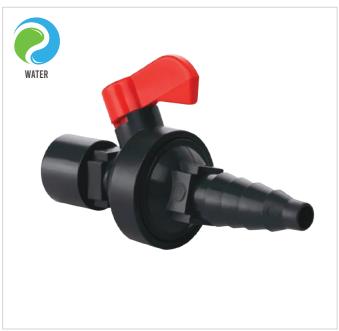

## PRODUCT FEATURES

- Quarter turn plastic ball valve mainly used for sampling and calibrating flow application.
- Meet Drinking Water Standards.
- Lowest operating torque.
- Parts can be replaced, simple and economical.
- Thickened Valve body for high compression resistance.
- Each valve 100% pressure tested.
- The body and seal are specially treated for better performance.