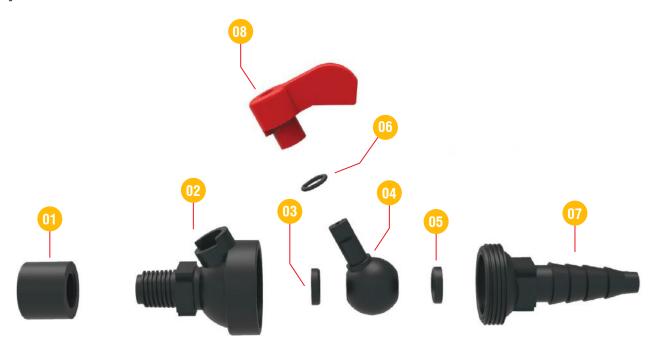

#### **COMPONENTS**

### **Exploded View**

| No. | Name   | Quantity | Material |
|-----|--------|----------|----------|
| 01  | Nut    | 1        | PVC-U/C  |
| 02  | Body   | 1        | PVC-U/C  |
| 03  | Ring   | 1        | EPDM/FPM |
| 04  | Ball   | 1        | PVC/UC   |
| 05  | Ring   | 1        | EPDM/FPM |
| 06  | Ring   | 1        | EPDM/FPM |
| 07  | Nozzle | 1        | PVC-U/C  |
| 08  | lever  | 1        | PVC-U    |