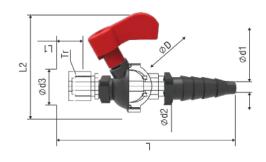

### CONNECTION TYPES (ASTM)

|                | Size | DIMENSIONS (mm) |    |    |    |    |    |    |    |    |  |  |
|----------------|------|-----------------|----|----|----|----|----|----|----|----|--|--|
| PART #         | (d)  | DN              | PN | D  | d1 | d2 | d3 | L  | L1 | L2 |  |  |
| 0507LCVIEI0125 | 1/4" | 8               | 16 | 29 | 6  | 15 | 20 | 94 | 16 | 54 |  |  |