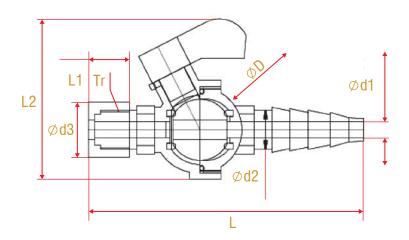

### **Exploded View**

| No. | Name   | Quantity | Material |
|-----|--------|----------|----------|
| 01  | Nut    | 1        | PVC-U/C  |
| 02  | Body   | 1        | PVC-U/C  |
| 03  | Ring   | 1        | EPDM/FPM |
| 04  | Ball   | 1        | PVC/UC   |
| 05  | Ring   | 1        | EPDM/FPM |
| 06  | Ring   | 1        | EPDM/FPM |
| 07  | Nozzle | 1        | PVC-U/C  |
| 08  | lever  | 1        | PVC-U    |