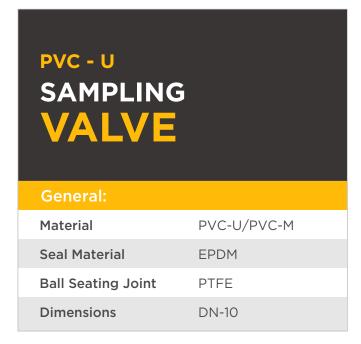

## **SAMPLING VALVE** PVC - U

#### VALVE SPECIFICATION

Material: UPVC/PVC-M

Size : DN-10

Standard : ASTM

Connection : Female / Male Thread X Hose

Colour Body : Dark Gray

CV = 1.6